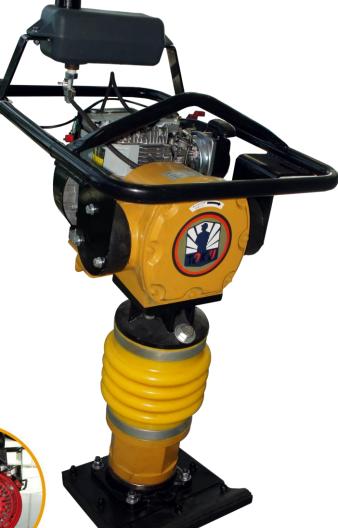

## **TAMPING RAMMER**

## Features:

- Tamping plate is made of High Quality Steel for maximum durability.
- High performance.
- 360mm (L) × 300mm (W) plate size designed for well balance and better tamping efficiency.
- Specially designed handle with anti vibration rubber mounted to reduce operator fatigue during operation.
- Direct drive from engine, powerful, stable in usage.

**ROBIN EH-12D** 

**HONDA GX-160** 

|                          |                 | •            |              |
|--------------------------|-----------------|--------------|--------------|
| Model                    | TK-72B          |              |              |
| Shoe Size L × W (mm)     | 330 × 280       |              |              |
| Blow/Min (vmp)           | 630-700         |              |              |
| Fuel Tank Capacity (It)  | 2.0             |              |              |
| Fuel Consumption (It/hr) | 1.1             |              |              |
| Travel Speed (m/min)     | 9-11            |              |              |
| Impact Force (kgf)       | 1400-1600       |              |              |
| Lubricating system       | Oil Bath        |              |              |
| Engine                   | Robin EY-20D    | Robin EH-12D | Honda GX-160 |
| Max Output (rpm)         | 5.0/3600        | 3.8/4000     | 5/4000       |
| Engine Type              | Gasoline        | Gasoline     | Gasoline     |
| Weight (kg)              | 73              | 73           | 75           |
| M'ment (L x W x H) (mm)  | 760 x 430 x 940 |              |              |