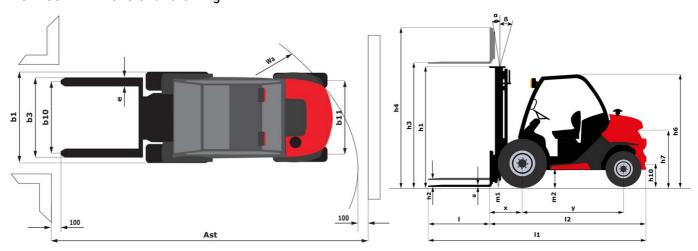

|              |                                      |

## MC-X 30-4 - Dimensional drawing



## Characteristics of masts and residual capacities

| Full Visibility Duplex (FVD)      |    | FVD 33 | FVD 37 | FVD 45 |
|-----------------------------------|----|--------|--------|--------|
| Mast/fork carriage tilt, forward  | ٠  | 10     | 10     | 10     |
| Mast/fork carriage tilt, backward | ٠  | 12     | 12     | 12     |
| h1 - Mast lowered height          | mm | 2338   | 2598   | 3038   |
| h2 - Mast free lift               | mm | 117    | 117    | 117    |
| h3 - Mast lifting height          | mm | 3300   | 3700   | 4500   |
| h4 - Mast extended height         | mm | 4090   | 4490   | 5290   |

| Free Lift Triplex (FLT)                                             |    | FLT 34 | FLT 37 | FLT 40  | FLT 43 | FLT 47 | FLT 55 |
|---------------------------------------------------