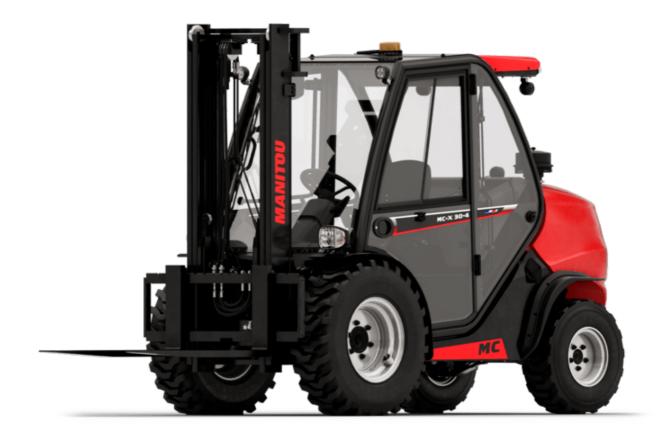

Technical sheet:

## MC-X 30-4





|       |