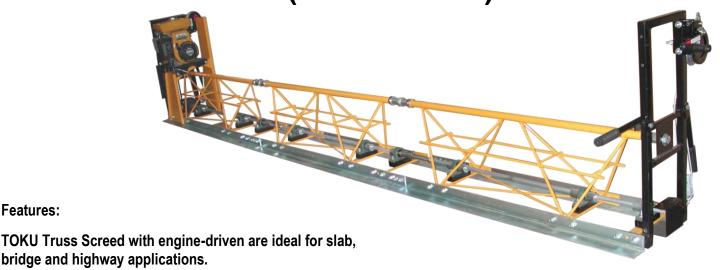

## VIBRATORY TRUSS SCREED

## **ENGINE DRIVEN** (VTS-M Series)

The simple and unique aluminum A-frame design provides maximum structural strength and level and allowing ease of transportation and lifting.

TOKU Truss Screed has 3 main components: The Trusses, The Engine Drive Kit, and The Winch Kit. The trusses come in 3 lengths options that can be put together to fit the length of your application. Available length of Trusses are 610mm, 1524mm and 2268mm.

| <b>Engine Driven</b> |                            |                            |
|----------------------|----------------------------|----------------------------|
| Model                | VTS-M9                     | VTS-M12                    |
| Length (meter)       | 9                          | 12                         |
| Width                | 440mm                      | 440mm                      |
| Trusses Height       | 425mm                      | 425mm                      |
| Overall Height       | 880mm                      | 880mm                      |
| Engine               | Robin EY-20D or equivalent | Robin EY-28D or equivalent |
| Engine Type          | Air-cooled Gasoline        | Air-cooled Gasoline        |
| Max. Output (h/rpm)  | 5/4000                     | 7.5/4000                   |
| Starting System      | Recoil Start               | Recoil Start               |
| Weight (kg)          | 320                        | 410                        |