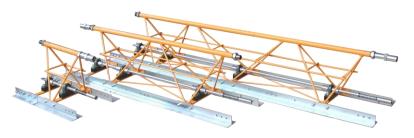

## **ENGINE DRIVEN** (VTS-M Series)

The simple and unique aluminum A-frame design provides maximum structural strength and level and allowing ease of transportation and lifting.

TOKU Truss Screed has 3 main components: The Trusses, The Engine Drive Kit, and The Winch Kit. The trusses come in 3 lengths options that can be put together to fit the length of your application. Available length of Trusses are 610mm, 1524mm and 2268mm.

| Trusses                 | Weight  |
|-------------------------|---------|
| 610mm                   | 20.5 kg |
| 1524mm                  | 43.5 kg |
| 2268mm                  | 65.5 kg |
| 1524mm Engine Drive Kit | 80 kg   |
| 1524mm Winch Kit        | 50 kg   |