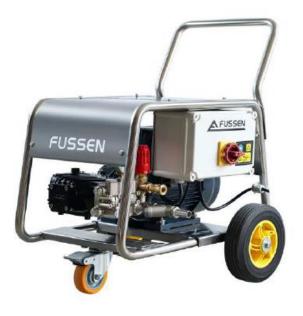

# Standard Accessories Intelligent Electric Control Box

Intelligent Electric Control Box
Industrial Motor
High Pressure Plunger Pump
Pressure Regulating Vavle
High Precision Filter
Stanless Steel Anti-Vibration Pressure Gauge
Heavy Duty Carbon Steel Frame
High Pressure Spary Gun
0°/15°/25°/40° Fan Shape Nozzle
10 Meter High Pressure Hose
Penumatic Tires
Caster Wheel