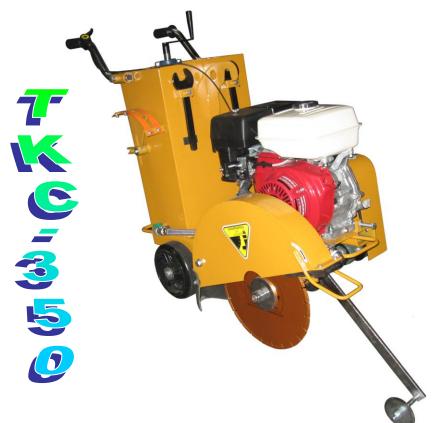

## **CONCRETE CUTTER**

TOKU Concrete Cutter with strong and simple design ensures accurate asphalt and concrete surface road cutting work. The design proven to be a reliable, durable performer over years of service with contractors. The strong, simple and well furnished concrete cutter series is a reliable equipment for users.

| Model                         | TKC-350                      |
|-------------------------------|------------------------------|
| Blade Size (inch)             | 12-16                        |
| <b>Driving Method</b>         | Manual                       |
| Max. Cutting Dept mm (inch)   | 150 (6)                      |
| <b>Dept Adjustment Method</b> | Manual Screw                 |
|                               | Lifting System               |
| Water Tank Capacity (litres)  | 25                           |
| Engine                        | Robin EX-27D or              |
|                               | Honda GX 390 or              |
|                               | Equivalent                   |
| Engine Type                   | Air-cooled Gasoline          |
| Max. Output (hp/rpm)          | 10.0/4000 9.0/4000           |
| <b>Engine Starting System</b> | Recoil                       |
| Machine Weight (kg)           | 100                          |
| $L \times W \times H (mm)$    | $1530 \times 600 \times 960$ |