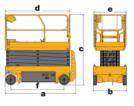

#### **OPTIONS**

Platform working light Air-line to platform AC power to the platform AC motor Li-battery

| ltem                                              | Unit | XG1614HD             |
|---------------------------------------------------|------|----------------------|
| Lift capacity                                     | kg   | 350                  |
| Lift capacity of extended platform                | kg   | 115                  |
| Occupant Capacity                                 | -    | 2                    |
| Working Height                                    | m    | 15.8                 |
| Plaform Height                                    | m    | 13.8                 |
| Extended platform size(Length × Width)            | mm   | 900                  |
| Ground clearance(pil protector rising/descending) | mm   | 100/20               |
| Turning radius(inner/outer wheel)                 | m    | 0/2.65               |
| Lift motor                                        | kW   | 4.5                  |
| Drive speed at low level                          | km/h | 3                    |
| Drive speed at high level                         | km/h | 0.8                  |
| Lift/Lower time                                   | S    | 65~82/61~80          |
| Gradeability                                      | %    | 25                   |
| Title alarm(side/forward and backward)            | 0    | 1.5/3                |
| Batteries                                         | V/Ah | 4 × 12/240(25.6/230) |
| Charger                                           | V/A  | 24/30                |
| Tires                                             | -    | 381 × 127            |
| Weight                                            | kg   | 3700                 |
| a Length(without ladder)                          | mm   | 2840(2630)           |
| b Width                                           | mm   | 1390                 |
| c Height(platform folded)                         | mm   | 2721(2175)           |
| d x e Platform size(Length x Width)               | mm   | 2640 × 1120          |
| f Wheelbase                                       | mm   | 2240                 |