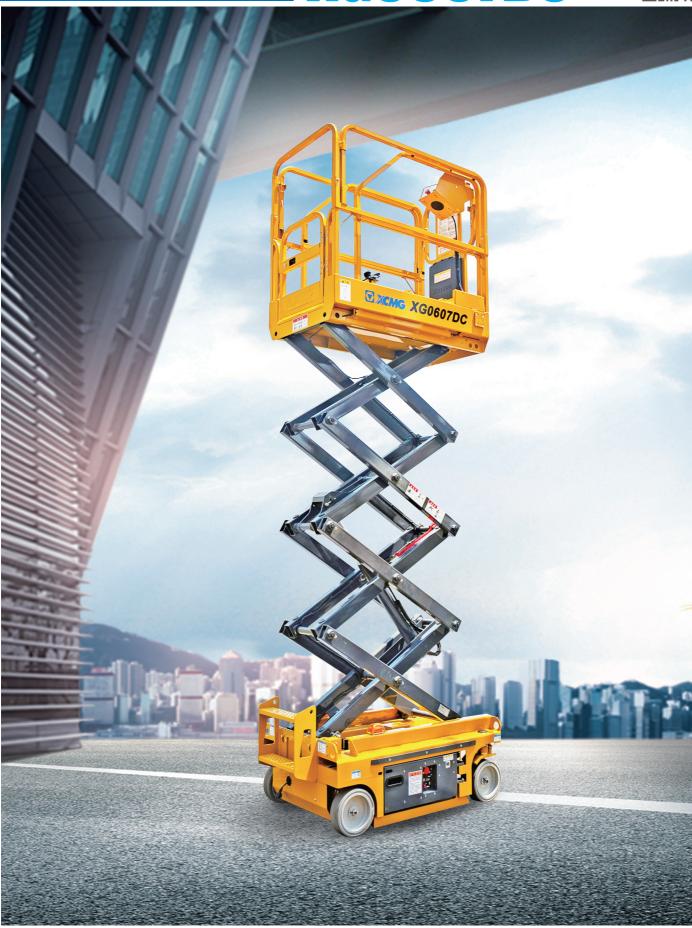

# **XG0607DC**

## XGO607DC

### **FEATURES**

2 rear driving wheels

25% theoretical gradeability-stowed/lowered position

Battery charge indicator and diagnostic display for faults

Manual platform lowering valve

Both platform and ground control panel with emergency stop button

Rear wheel multi-disc brakes

Manual brake release system

Solid non-marking tires

Mobile pothole protection

Tilt alarm

Hourmeter screen

Lift and lower alarm

Dual flashing beacons

Drive alarm

Overload alarm