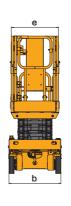

#### **OPTIONS**

Platform working light Air-line to platform AC power to the platform Li-battery

| PARAIV    |  |
|-----------|--|
| House     |  |
| Item      |  |
| Dimension |  |

| Item                                                                                                                                                                                                                                                                                                                                                                                                                                                                                                                                                                                                                                                                                                                                                                                                                                                                                                                                                                                                                                                                                                                                                                                                                                                                                                                                                                                                                                                                                                                                                                                                                                                                                                                                                                                                                                                                                                                                                                                                                                                                                                                           | Unit | XG0607DC                                             |  |
|--------------------------------------------------------------------------------------------------------------------------------------------------------------------------------------------------------------------------------------------------------------------------------------------------------------------------------------------------------------------------------------------------------------------------------------------------------------------------------------------------------------------------------------------------------------------------------------------------------------------------------------------------------------------------------------------------------------------------------------------------------------------------------------------------------------------------------------------------------------------------------------------------------------------------------------------------------------------------------------------------------------------------------------------------------------------------------------------------------------------------------------------------------------------------------------------------------------------------------------------------------------------------------------------------------------------------------------------------------------------------------------------------------------------------------------------------------------------------------------------------------------------------------------------------------------------------------------------------------------------------------------------------------------------------------------------------------------------------------------------------------------------------------------------------------------------------------------------------------------------------------------------------------------------------------------------------------------------------------------------------------------------------------------------------------------------------------------------------------------------------------|------|------------------------------------------------------|--|
| Dimension                                                                                                                                                                                                                                                                                                                                                                                                                                                                                                                                                                                                                                                                                                                                                                                                                                                                                                                                                                                                                                                                                                                                                                                                                                                                                                                                                                                                                                                                                                                                                                                                                                                                                                                                                                                                                                                                                                                                                                                                                                                                                                                      |      |                                                      |  |
| Max. working height                                                                                                                                                                                                                                                                                                                                                                                                                                                                                                                                                                                                                                                                                                                                                                                                                                                                                                                                                                                                                                                                                                                                                                                                                                                                                                                                                                                                                                                                                                                                                                                                                                                                                                                                                                                                                                                                                                                                                                                                                                                                                                            | m    | 5.9                                                  |  |
| Max. platform height                                                                                                                                                                                                                                                                                                                                                                                                                                                                                                                                                                                                                                                                                                                                                                                                                                                                                                                                                                                                                                                                                                                                                                                                                                                                                                                                                                                                                                                                                                                                                                                                                                                                                                                                                                                                                                                                                                                                                                                                                                                                                                           | m    | 3.9                                                  |  |
| a Overall length                                                                                                                                                                                                                                                                                                                                                                                                                                                                                                                                                                                                                                                                                                                                                                                                                                                                                                                                                                                                                                                                                                                                                                                                                                                                                                                                                                                                                                                                                                                                                                                                                                                                                                                                                                                                                                                                                                                                                                                                                                                                                                               | mm   | 1450                                                 |  |
| Overall length (without ladder)                                                                                                                                                                                                                                                                                                                                                                                                                                                                                                                                                                                                                                                                                                                                                                                                                                                                                                                                                                                                                                                                                                                                                                                                                                                                                                                                                                                                                                                                                                                                                                                                                                                                                                                                                                                                                                                                                                                                                                                                                                                                                                | mm   | 1290                                                 |  |
| b Overall width                                                                                                                                                                                                                                                                                                                                                                                                                                                                                                                                                                                                                                                                                                                                                                                                                                                                                                                                                                                                                                                                                                                                                                                                                                                                                                                                                                                                                                                                                                                                                                                                                                                                                                                                                                                                                                                                                                                                                                                                                                                                                                                | mm   | 760                                                  |  |
| c Overall height                                                                                                                                                                                                                                                                                                                                                                                                                                                                                                                                                                                                                                                                                                                                                                                                                                                                                                                                                                                                                                                                                                                                                                                                                                                                                                                                                                                                                                                                                                                                                                                                                                                                                                                                                                                                                                                                                                                                                                                                                                                                                                               | mm   | 2020                                                 |  |
| Overall height (platform folded)                                                                                                                                                                                                                                                                                                                                                                                                                                                                                                                                                                                                                                                                                                                                                                                                                                                                                                                                                                                                                                                                                                                                                                                                                                                                                                                                                                                                                                                                                                                                                                                                                                                                                                                                                                                                                                                                                                                                                                                                                                                                                               | mm   | 1660                                                 |  |
| d × e Platform size (Length × Width)                                                                                                                                                                                                                                                                                                                                                                                                                                                                                                                                                                                                                                                                                                                                                                                                                                                                                                                                                                                                                                                                                                                                                                                                                                                                                                                                                                                                                                                                                                                                                                                                                                                                                                                                                                                                                                                                                                                                                                                                                                                                                           | mm   | 1290 × 700 × 1209                                    |  |
| Extended platform size (Length × Width)                                                                                                                                                                                                                                                                                                                                                                                                                                                                                                                                                                                                                                                                                                                                                                                                                                                                                                                                                                                                                                                                                                                                                                                                                                                                                                                                                                                                                                                                                                                                                                                                                                                                                                                                                                                                                                                                                                                                                                                                                                                                                        | mm   | 600                                                  |  |
| Min. ground clearance (Pil protector rising / descending)                                                                                                                                                                                                                                                                                                                                                                                                                                                                                                                                                                                                                                                                                                                                                                                                                                                                                                                                                                                                                                                                                                                                                                                                                                                                                                                                                                                                                                                                                                                                                                                                                                                                                                                                                                                                                                                                                                                                                                                                                                                                      | mm   | 15/65                                                |  |
| Tire                                                                                                                                                                                                                                                                                                                                                                                                                                                                                                                                                                                                                                                                                                                                                                                                                                                                                                                                                                                                                                                                                                                                                                                                                                                                                                                                                                                                                                                                                                                                                                                                                                                                                                                                                                                                                                                                                                                                                                                                                                                                                                                           | mm   | 254×76                                               |  |
| f Wheel base                                                                                                                                                                                                                                                                                                                                                                                                                                                                                                                                                                                                                                                                                                                                                                                                                                                                                                                                                                                                                                                                                                                                                                                                                                                                                                                                                                                                                                                                                                                                                                                                                                                                                                                                                                                                                                                                                                                                                                                                                                                                                                                   | mm   | 1030                                                 |  |
| Performance Perfor |      |                                                      |  |
| Occupant capacity                                                                                                                                                                                                                                                                                                                                                                                                                                                                                                                                                                                                                                                                                                                                                                                                                                                                                                                                                                                                                                                                                                                                                                                                                                                                                                                                                                                                                                                                                                                                                                                                                                                                                                                                                                                                                                                                                                                                                                                                                                                                                                              | 1    | 2                                                    |  |
| Max. rated load                                                                                                                                                                                                                                                                                                                                                                                                                                                                                                                                                                                                                                                                                                                                                                                                                                                                                                                                                                                                                                                                                                                                                                                                                                                                                                                                                                                                                                                                                                                                                                                                                                                                                                                                                                                                                                                                                                                                                                                                                                                                                                                | kg   | 240                                                  |  |
| Extended platform rated load                                                                                                                                                                                                                                                                                                                                                                                                                                                                                                                                                                                                                                                                                                                                                                                                                                                                                                                                                                                                                                                                                                                                                                                                                                                                                                                                                                                                                                                                                                                                                                                                                                                                                                                                                                                                                                                                                                                                                                                                                                                                                                   | kg   | 100                                                  |  |
| Travel speed (Stowed / Eleveted)                                                                                                                                                                                                                                                                                                                                                                                                                                                                                                                                                                                                                                                                                                                                                                                                                                                                                                                                                                                                                                                                                                                                                                                                                                                                                                                                                                                                                                                                                                                                                                                                                                                                                                                                                                                                                                                                                                                                                                                                                                                                                               | km/h | 4 / 0.5                                              |  |
| Min. turning radius (inside / outside)                                                                                                                                                                                                                                                                                                                                                                                                                                                                                                                                                                                                                                                                                                                                                                                                                                                                                                                                                                                                                                                                                                                                                                                                                                                                                                                                                                                                                                                                                                                                                                                                                                                                                                                                                                                                                                                                                                                                                                                                                                                                                         | m    | 0.4 / 1.55                                           |  |
| Work platform raising / lowering time                                                                                                                                                                                                                                                                                                                                                                                                                                                                                                                                                                                                                                                                                                                                                                                                                                                                                                                                                                                                                                                                                                                                                                                                                                                                                                                                                                                                                                                                                                                                                                                                                                                                                                                                                                                                                                                                                                                                                                                                                                                                                          | S    | 27-37 / 23-33                                        |  |
| Max. gradeability                                                                                                                                                                                                                                                                                                                                                                                                                                                                                                                                                                                                                                                                                                                                                                                                                                                                                                                                                                                                                                                                                                                                                                                                                                                                                                                                                                                                                                                                                                                                                                                                                                                                                                                                                                                                                                                                                                                                                                                                                                                                                                              | %    | 25                                                   |  |
| Tilt alarm angle (side / forward and backward)                                                                                                                                                                                                                                                                                                                                                                                                                                                                                                                                                                                                                                                                                                                                                                                                                                                                                                                                                                                                                                                                                                                                                                                                                                                                                                                                                                                                                                                                                                                                                                                                                                                                                                                                                                                                                                                                                                                                                                                                                                                                                 | o    | 1.5/3                                                |  |
| Total weight                                                                                                                                                                                                                                                                                                                                                                                                                                                                                                                                                                                                                                                                                                                                                                                                                                                                                                                                                                                                                                                                                                                                                                                                                                                                                                                                                                                                                                                                                                                                                                                                                                                                                                                                                                                                                                                                                                                                                                                                                                                                                                                   | kg   | 900                                                  |  |
| Power source                                                                                                                                                                                                                                                                                                                                                                                                                                                                                                                                                                                                                                                                                                                                                                                                                                                                                                                                                                                                                                                                                                                                                                                                                                                                                                                                                                                                                                                                                                                                                                                                                                                                                                                                                                                                                                                                                                                                                                                                                                                                                                                   |      |                                                      |  |
| Battery                                                                                                                                                                                                                                                                                                                                                                                                                                                                                                                                                                                                                                                                                                                                                                                                                                                                                                                                                                                                                                                                                                                                                                                                                                                                                                                                                                                                                                                                                                                                                                                                                                                                                                                                                                                                                                                                                                                                                                                                                                                                                                                        | 1    | Maintenance-free lead-acid battery / Lithium battery |  |
| Battery voltage                                                                                                                                                                                                                                                                                                                                                                                                                                                                                                                                                                                                                                                                                                                                                                                                                                                                                                                                                                                                                                                                                                                                                                                                                                                                                                                                                                                                                                                                                                                                                                                                                                                                                                                                                                                                                                                                                                                                                                                                                                                                                                                | V    | 24/25.6                                              |  |
| Battery capacity                                                                                                                                                                                                                                                                                                                                                                                                                                                                                                                                                                                                                                                                                                                                                                                                                                                                                                                                                                                                                                                                                                                                                                                                                                                                                                                                                                                                                                                                                                                                                                                                                                                                                                                                                                                                                                                                                                                                                                                                                                                                                                               | Ah   | 75/80                                                |  |