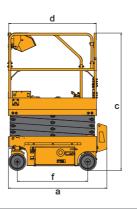

#### **OPTIONS**

Platform working light Air-line to platform AC power to the platform Li-battery

| PARAIV    |  |
|-----------|--|
| House     |  |
| Item      |  |
| Dimension |  |

| Item                                                                                                                                                                                                                                                                                                                                                                                                                                                                                                                                                                                                                                                                                                                                                                                                                                                                                                                                                                                                                                                                                                                                                                                                                                                                                                                                                                                                                                                                                                                                                                                                                                                                                                                                                                                                                                                                                                                                                                                                                                                                                                                           | Unit | XG0607DC                                             |  |
|--------------------------------------------------------------------------------------------------------------------------------------------------------------------------------------------------------------------------------------------------------------------------------------------------------------------------------------------------------------------------------------------------------------------------------------------------------------------------------------------------------------------------------------------------------------------------------------------------------------------------------------------------------------------------------------------------------------------------------------------------------------------------------------------------------------------------------------------------------------------------------------------------------------------------------------------------------------------------------------------------------------------------------------------------------------------------------------------------------------------------------------------------------------------------------------------------------------------------------------------------------------------------------------------------------------------------------------------------------------------------------------------------------------------------------------------------------------------------------------------------------------------------------------------------------------------------------------------------------------------------------------------------------------------------------------------------------------------------------------------------------------------------------------------------------------------------------------------------------------------------------------------------------------------------------------------------------------------------------------------------------------------------------------------------------------------------------------------------------------------------------|------|------------------------------------------------------|--|
| Dimension                                                                                                                                                                                                                                                                                                                                                                                                                                                                                                                                                                                                                                                                                                                                                                                                                                                                                                                                                                                                                                                                                                                                                                                                                                                                                                                                                                                                                                                                                                                                                                                                                                                                                                                                                                                                                                                                                                                                                                                                                                                                                                                      |      |                                                      |  |
| Max. working height                                                                                                                                                                                                                                                                                                                                                                                                                                                                                                                                                                                                                                                                                                                                                                                                                                                                                                                                                                                                                                                                                                                                                                                                                                                                                                                                                                                                                                                                                                                                                                                                                                                                                                                                                                                                                                                                                                                                                                                                                                                                                                            | m    | 5.9                                                  |  |
| Max. platform height                                                                                                                                                                                                                                                                                                                                                                                                                                                                                                                                                                                                                                                                                                                                                                                                                                                                                                                                                                                                                                                                                                                                                                                                                                                                                                                                                                                                                                                                                                                                                                                                                                                                                                                                                                                                                                                                                                                                                                                                                                                                                                           | m    | 3.9                                                  |  |
| a Overall length                                                                                                                                                                                                                                                                                                                                                                                                                                                                                                                                                                                                                                                                                                                                                                                                                                                                                                                                                                                                                                                                                                                                                                                                                                                                                                                                                                                                                                                                                                                                                                                                                                                                                                                                                                                                                                                                                                                                                                                                                                                                                                               | mm   | 1450                                                 |  |
| Overall length (without ladder)                                                                                                                                                                                                                                                                                                                                                                                                                                                                                                                                                                                                                                                                                                                                                                                                                                                                                                                                                                                                                                                                                                                                                                                                                                                                                                                                                                                                                                                                                                                                                                                                                                                                                                                                                                                                                                                                                                                                                                                                                                                                                                | mm   | 1290                                                 |  |
| b Overall width                                                                                                                                                                                                                                                                                                                                                                                                                                                                                                                                                                                                                                                                                                                                                                                                                                                                                                                                                                                                                                                                                                                                                                                                                                                                                                                                                                                                                                                                                                                                                                                                                                                                                                                                                                                                                                                                                                                                                                                                                                                                                                                | mm   | 760                                                  |  |
| c Overall height                                                                                                                                                                                                                                                                                                                                                                                                                                                                                                                                                                                                                                                                                                                                                                                                                                                                                                                                                                                                                                                                                                                                                                                                                                                                                                                                                                                                                                                                                                                                                                                                                                                                                                                                                                                                                                                                                                                                                                                                                                                                                                               | mm   | 2020                                                 |  |
| Overall height (platform folded)                                                                                                                                                                                                                                                                                                                                                                                                                                                                                                                                                                                                                                                                                                                                                                                                                                                                                                                                                                                                                                                                                                                                                                                                                                                                                                                                                                                                                                                                                                                                                                                                                                                                                                                                                                                                                                                                                                                                                                                                                                                                                               | mm   | 1660                                                 |  |
| d × e Platform size (Length × Width)                                                                                                                                                                                                                                                                                                                                                                                                                                                                                                                                                                                                                                                                                                                                                                                                                                                                                                                                                                                                                                                                                                                                                                                                                                                                                                                                                                                                                                                                                                                                                                                                                                                                                                                                                                                                                                                                                                                                                                                                                                                                                           | mm   | 1290 × 700 × 1209                                    |  |
| Extended platform size (Length × Width)                                                                                                                                                                                                                                                                                                                                                                                                                                                                                                                                                                                                                                                                                                                                                                                                                                                                                                                                                                                                                                                                                                                                                                                                                                                                                                                                                                                                                                                                                                                                                                                                                                                                                                                                                                                                                                                                                                                                                                                                                                                                                        | mm   | 600                                                  |  |
| Min. ground clearance (Pil protector rising / descending)                                                                                                                                                                                                                                                                                                                                                                                                                                                                                                                                                                                                                                                                                                                                                                                                                                                                                                                                                                                                                                                                                                                                                                                                                                                                                                                                                                                                                                                                                                                                                                                                                                                                                                                                                                                                                                                                                                                                                                                                                                                                      | mm   | 15/65                                                |  |
| Tire                                                                                                                                                                                                                                                                                                                                                                                                                                                                                                                                                                                                                                                                                                                                                                                                                                                                                                                                                                                                                                                                                                                                                                                                                                                                                                                                                                                                                                                                                                                                                                                                                                                                                                                                                                                                                                                                                                                                                                                                                                                                                                                           | mm   | 254×76                                               |  |
| f Wheel base                                                                                                                                                                                                                                                                                                                                                                                                                                                                                                                                                                                                                                                                                                                                                                                                                                                                                                                                                                                                                                                                                                                                                                                                                                                                                                                                                                                                                                                                                                                                                                                                                                                                                                                                                                                                                                                                                                                                                                                                                                                                                                                   | mm   | 1030                                                 |  |
| Performance Perfor |      |                                                      |  |
| Occupant capacity                                                                                                                                                                                                                                                                                                                                                                                                                                                                                                                                                                                                                                                                                                                                                                                                                                                                                                                                                                                                                                                                                                                                                                                                                                                                                                                                                                                                                                                                                                                                                                                                                                                                                                                                                                                                                                                                                                                                                                                                                                                                                                              | 1    | 2                                                    |  |
| Max. rated load                                                                                                                                                                                                                                                                                                                                                                                                                                                                                                                                                                                                                                                                                                                                                                                                                                                                                                                                                                                                                                                                                                                                                                                                                                                                                                                                                                                                                                                                                                                                                                                                                                                                                                                                                                                                                                                                                                                                                                                                                                                                                                                | kg   | 240                                                  |  |
| Extended platform rated load                                                                                                                                                                                                                                                                                                                                                                                                                                                                                                                                                                                                                                                                                                                                                                                                                                                                                                                                                                                                                                                                                                                                                                                                                                                                                                                                                                                                                                                                                                                                                                                                                                                                                                                                                                                                                                                                                                                                                                                                                                                                                                   | kg   | 100                                                  |  |
| Travel speed (Stowed / Eleveted)                                                                                                                                                                                                                                                                                                                                                                                                                                                                                                                                                                                                                                                                                                                                                                                                                                                                                                                                                                                                                                                                                                                                                                                                                                                                                                                                                                                                                                                                                                                                                                                                                                                                                                                                                                                                                                                                                                                                                                                                                                                                                               | km/h | 4 / 0.5                                              |  |
| Min. turning radius (inside / outside)                                                                                                                                                                                                                                                                                                                                                                                                                                                                                                                                                                                                                                                                                                                                                                                                                                                                                                                                                                                                                                                                                                                                                                                                                                                                                                                                                                                                                                                                                                                                                                                                                                                                                                                                                                                                                                                                                                                                                                                                                                                                                         | m    | 0.4 / 1.55                                           |  |
| Work platform raising / lowering time                                                                                                                                                                                                                                                                                                                                                                                                                                                                                                                                                                                                                                                                                                                                                                                                                                                                                                                                                                                                                                                                                                                                                                                                                                                                                                                                                                                                                                                                                                                                                                                                                                                                                                                                                                                                                                                                                                                                                                                                                                                                                          | S    | 27-37 / 23-33                                        |  |
| Max. gradeability                                                                                                                                                                                                                                                                                                                                                                                                                                                                                                                                                                                                                                                                                                                                                                                                                                                                                                                                                                                                                                                                                                                                                                                                                                                                                                                                                                                                                                                                                                                                                                                                                                                                                                                                                                                                                                                                                                                                                                                                                                                                                                              | %    | 25                                                   |  |
| Tilt alarm angle (side / forward and backward)                                                                                                                                                                                                                                                                                                                                                                                                                                                                                                                                                                                                                                                                                                                                                                                                                                                                                                                                                                                                                                                                                                                                                                                                                                                                                                                                                                                                                                                                                                                                                                                                                                                                                                                                                                                                                                                                                                                                                                                                                                                                                 | o    | 1.5/3                                                |  |
| Total weight                                                                                                                                                                                                                                                                                                                                                                                                                                                                                                                                                                                                                                                                                                                                                                                                                                                                                                                                                                                                                                                                                                                                                                                                                                                                                                                                                                                                                                                                                                                                                                                                                                                                                                                                                                                                                                                                                                                                                                                                                                                                                                                   | kg   | 900                                                  |  |
| Power source                                                                                                                                                                                                                                                                                                                                                                                                                                                                                                                                                                                                                                                                                                                                                                                                                                                                                                                                                                                                                                                                                                                                                                                                                                                                                                                                                                                                                                                                                                                                                                                                                                                                                                                                                                                                                                                                                                                                                                                                                                                                                                                   |      |                                                      |  |
| Battery                                                                                                                                                                                                                                                                                                                                                                                                                                                                                                                                                                                                                                                                                                                                                                                                                                                                                                                                                                                                                                                                                                                                                                                                                                                                                                                                                                                                                                                                                                                                                                                                                                                                                                                                                                                                                                                                                                                                                                                                                                                                                                                        | 1    | Maintenance-free lead-acid battery / Lithium battery |  |
| Battery voltage                                                                                                                                                                                                                                                                                                                                                                                                                                                                                                                                                                                                                                                                                                                                                                                                                                                                                                                                                                                                                                                                                                                                                                                                                                                                                                                                                                                                                                                                                                                                                                                                                                                                                                                                                                                                                                                                                                                                                                                                                                                                                                                | V    | 24/25.6                                              |  |
| Battery capacity                                                                                                                                                                                                                                                                                                                                                                                                                                                                                                                                                                                                                                                                                                                                                                                                                                                                                                                                                                                                                                                                                                                                                                                                                                                                                                                                                                                                                                                                                                                                                                                                                                                                                                                                                                                                                                                                                                                                                                                                                                                                                                               | Ah   | 75/80                                                |  |