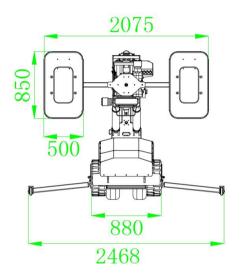

微信公众号

WSR-800LA外观尺寸图

| 1129     |
|----------|
|          |
|          |
| Ø460     |
|          |
| 295 1760 |
| 2401     |

WSR-800LA (Load graph)

| Model                        | WSR-800LA                         |
|------------------------------|-----------------------------------|
| Max. Lifting height          | 4.6m                              |
| Rated capacity               | 800kg                             |
| Max. work piece<br>availabel | 7*3M                              |
| Driving speed                | 0-4km/h                           |
| Rated power                  | 4 kw                              |
| Driving unit                 | AC 24V by remote control steering |
| Up-hill                      | 12%                               |
| Suction cup                  | 500*800mm*2                       |
| Vacuum circle                | Dual pumps and circles            |
| Alert Indication             | Lights and acoustic               |
| Working time                 | Maximum 8H                        |
| Arms extending               | 650+500mm                         |
| Tilting                      | 0°-135°                           |
| Rotating                     | 0° -360° endless                  |
| Side shifting                | ± 50mm                            |
| Vertical up/down             | ±75mm                             |
| Side turning                 | 90° on both sides                 |
| Batteries                    | DC12V* 2* 150Ah                   |
| Charging                     | AC220V/AC110 -240V                |
| Charging time                | 6H from 0-100                     |
| Dimensions                   | 3100*1620*880*mm                  |
| Self weight                  | 2190kg                            |