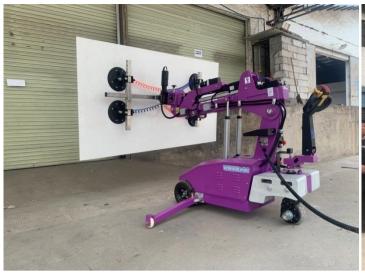

#### **Application projects**

WSR 800L Pavilion installation

WSR800LA for big size marble

WSR800L Indoors application

WSR800L Transportation

RDS 10T Heavy glass in factory

RDS 1500 outdoors application

#### **Application projects**

WSR400MINI For marble

WSR5000R Lifting

WSR 800LA for façade installation

Glassboy for glass installation

DRS 5T heavy glass installation