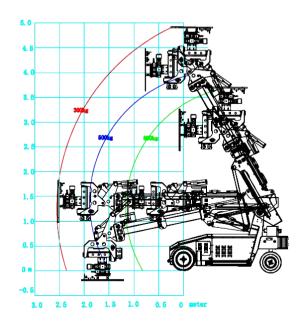

微信公众号

WSR-800LA外观尺寸图

| 1129     |
|----------|
|          |
|          |
| Ø460     |
|          |
| 295 1760 |
| 2401     |

WSR-800LA (Load graph)

| Model                        | WSR-800LA                         |
|------------------------------|-----------------------------------|
| Max. Lifting height          | 4.6m                              |
| Rated capacity               | 800kg                             |
| Max. work piece<br>availabel | 7*3M                              |
| Driving speed                | 0-4km/h                           |
| Rated power                  | 4 kw                              |
| Driving unit                 | AC 24V by remote control steering |
| Up-hill                      | 12%                               |
| Suction cup                  | 500*800mm*2                       |
| Vacuum circle                | Dual pumps and circles            |
| Alert Indication             | Lights and acoustic               |
| Working time                 | Maximum 8H                        |
| Arms extending               | 650+500mm                         |
| Tilting                      | 0°-135°                           |
| Rotating                     | 0° -360° endless                  |
| Side shifting                | ± 50mm                            |
| Vertical up/down             | ±75mm                             |
| Side turning                 | 90° on both sides                 |
| Batteries                    | DC12V* 2* 150Ah                   |
| Charging                     | AC220V/AC110 -240V                |
| Charging time                | 6H from 0-100                     |
| Dimensions                   | 3100*1620*880*mm                  |
| Self weight                  | 2190kg                            |