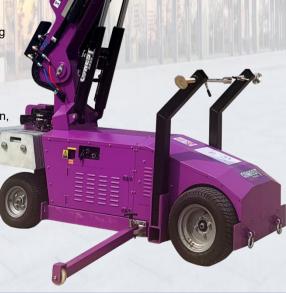

# Glass installation robot WSR-800LA

#### Introduction

WSR800LA is the latest model which we improved it based on customer feedback from market. It has complete functions necessary for glass installation, and all movements control adjusted to the optimized conditions, we also improved some of joint angles for those narrow space works. The foam rubber suction cups can fit for glass and rough surface materials, optimized driving axles increased the machine tolerance capacity.

#### **Main features**

- Wireless remote control driving
- Enhanced driving axle for heavy loads
- Quick changeable batteries
- Side turning degree increase
- Full vertical up&down for fixed lifting
- Millimeter movement for glass positioning
- Radar monitor on back to prevent unexpected fault operation
- 4 wheels on front optioned for more stable driving
- Dual controllers
- IPX2 protection class
- Full safety protection includes low vacuum level warning, low battery warning, Charging protection, side-fall protection, auto-parking brake and emergency stop