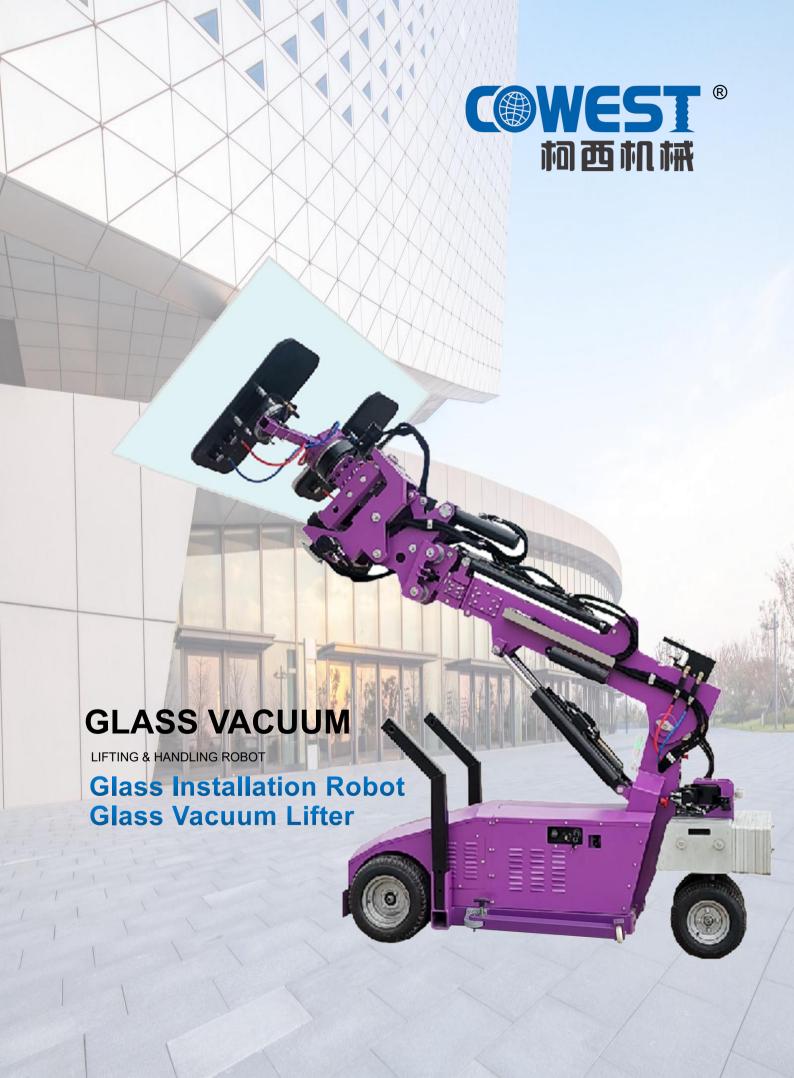

# Glass installation robot WSR-800LA

#### Introduction

WSR800LA is the latest model which we improved it based on customer feedback from market. It has complete functions necessary for glass installation, and all movements control adjusted to the optimized conditions, we also improved some of joint angles for those narrow space works. The foam rubber suction cups can fit for glass and rough surface materials, optimized driving axles increased the machine tolerance capacity.

#### **Main features**

- Wireless remote control driving
- Enhanced driving axle for heavy loads
- Quick changeable batteries
- Side turning degree increase
- Full vertical up&down for fixed lifting
- Millimeter movement for glass positioning
- Radar monitor on back to prevent unexpected fault operation
- 4 wheels on front optioned for more stable driving
- Dual controllers
- IPX2 protection class
- Full safety protection includes low vacuum level warning, low battery warning, Charging protection, side-fall protection, auto-parking brake and emergency stop