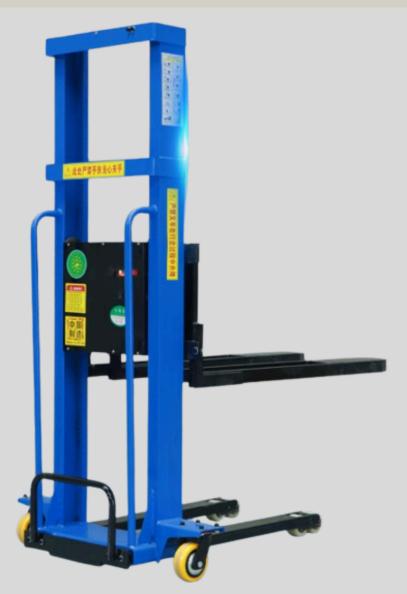

## Model 1TON/1.6M

OVERALL WIDTH : 103CM LIFTING HEIGHT : 1.6M STATIC HEIGHT : 2.1 M FORK LENGTH : 1.17M FORK TOTAL WIDTH : 98CM ADJUSTED FORKS MAXIMUM DISTANCE : 65CM CHASSIS HEIGHT : 8.5CM FORKLOWEST HEIGHT FROM GROUND : 5CM BATTERY MODEL AND CAPACITY : 48V15AH CONTINUOUSLY WORKING : 200 TIMES SELF WEIGHT : 205KG PULL FORK LEG INNER SIZE : 40CM PULL OUT FORK LEG OUTER WIDTH : 60CM IIt's super convenient, especially for small warehouses or frequent cargo moving. Its flexibility and ease save a lot of effort and boost efficiency.