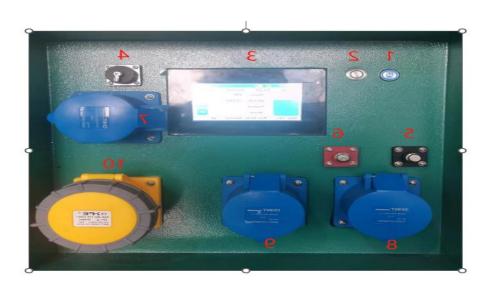

## (Use the instructions)

|                | Device activated                            |  |
|----------------|---------------------------------------------|--|
| 4              |                                             |  |
| 1              | Turn on the battery power switch first      |  |
| 2              | Turn on the power switch                    |  |
| 3              | All interfaces are live                     |  |
| Points to note |                                             |  |
| 1              | Do not charge while discharging             |  |
| 2              | Equipment Load Power 6KW. Allows 2-way      |  |
|                | 220V or 1-way 110V and 1-way 220V output.   |  |
| 3              | Do not connect the 5th and 6th 48V charging |  |
|                | interface in the boot state.                |  |
| 4              | The power of the 24V interface strapping    |  |
|                | equipment can not exceed 100W.              |  |

| 1  | Battery switch, With lamp rings      |
|----|--------------------------------------|
| 2  | Power switch, No lamp rings          |
|    |                                      |
| 3  | Display screen                       |
|    | Switch between English and Chinese   |
|    | Battery data display                 |
| 4  | 24V interface                        |
| 5  | Solar Energy 48V input negative pole |
| 6  | Solar Energy 48V input positive pole |
| 7  | 220V charging interface              |
| 8  | 220V output interface                |
| 9  | 220V output interface                |
| 10 | 110V output interface                |