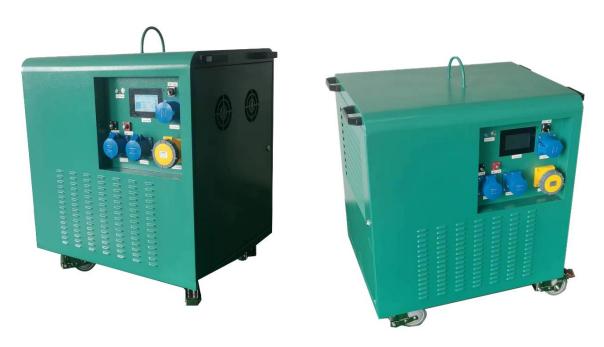

## OUTDOOR POWER BANK MODEL :PB14300

## PERFORMANCE CHARACTERISTICS

- Large capacity, portable outdoor power supply
- Support multi-voltage output (220V/110V/48V/24V)
- Equipped with a display screen, battery information is clear at a glance and can be monitored in real time on your mobile phone.
- Each battery pack is equipped with an intelligent management system with a temperature probe to automatically initiate protection against overcure-rent, overcharge, over discharge, etc.:
- Made of cold-rolled sheet metal, power-coated on the surface, filed with anti-vibration structure Inside, anti-vibration and dust-proof.
- The battery pack has a high cycle life and is in line with the value concepts of low carbon, energy saving and environmental protection.

| Model                         | PB14300       |  |
|-------------------------------|---------------|--|
| Battery unit                  | 51.2V280AH    |  |
| Total battery capacity        | 14.3KWH       |  |
| 220Voutput                    | 3KW           |  |
| 110Voutput                    | 1.5KW         |  |
| Charging current              | 60A           |  |
| 24Voutput                     | 100W          |  |
| Size                          | 760*623*580mm |  |
| Weight                        | 200KG         |  |
| Discharge ambient temperature | -20-55C       |  |
| Charging ambient temperature  | 0-55C         |  |